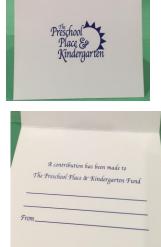

We Love The Preschool Place! The Cox Family

For donations of a minimum of \$5, you will receive a printed tribute card and envelope for your personal use. A five-card package is available for minimum donations of \$20. Your donation supports our general education fund.

Order your tile or cards using the **form on the back of this page**, or inquire at the office. We are grateful for your support.

**TRIBUTE ORDER FORM** 

Donations may be made by cash, check or online. To donate online <u>www.preschoolplace.com</u> click "DONATE". Please make checks payable to The Preschool Place and Kindergarten at Temple Sholom. **Return this form with your donation to the office via your child's backpack or in person.** 