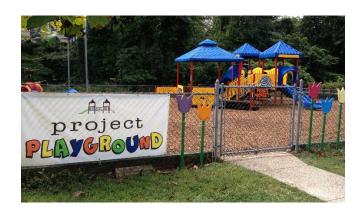

## Our project PLAYGROUND campaign continues

THANK YOU to our community of supporters who made our dream of a new play structure a reality! It is wonderful to see our preschool and kindergarten children enjoying free play, exercise and developing their gross motor skills, balance and coordination on our new play structure. Our new play structure is a lasting gift that will always remind us that The Preschool Place and Kindergarten is strongly supported by its community!

The cost of removing our old structures and installing our new play structure is \$40,000. Our amazing community raised \$26,000 which enabled us to install our new play structure. We are continuing to raise money to fully fund this project as well as new projects to make our playground even better! We are excited that our community of supporters will continue to grow. We are extremely grateful for your ongoing support.